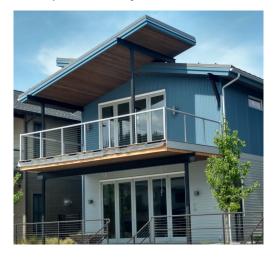

Rolled Steel Products 7/8" Corrugated panels are classically designed exposed fastener panels with multiple coverage and spacing options to choose from. With exceptional durability and unlimited color options, any one of RSP's 7/8" corrugated panels would be the perfect choice for function and creativity. The construction of corrugated panels allows them to follow every curve of your design where needed when installed vertically. And it's suitable for use on both wall and roof applications With corrugated panels your vision is limitless. Tough Bond 3000™ SMP paint system with a 40 year written paint warranty.

## Versatile Metal Roof & Wall Panel

- Choose from Acrylic Coated Galvanized
- Available in a wide variety of Toughbond 3000 colors
- Applies over solid sheeting or open framing
- 29 or 26 gauge standard
- Minimum roof slope 1:12
  - o Special detail at ridge, eave & sidelap
- Coverage: 29 5/16" (roof) 32" (wall)
- Major Rib Height: 7/8"
- Major Rib Spacing: 2 2/3" o.c.
- Major Rib Configuration: Corrugated
- Fastening: Direct fastened
- Thickness: 29 GA, 26 GA, 24 GA (A606)
- Base Metal: 80 ksi steel