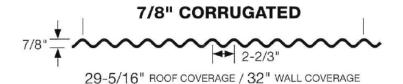

## Versatile Metal Roof & Wall Panel

- Choose from Acrylic Coated Galvanized
- Available in a wide variety of Toughbond 3000 colors
- Applies over solid sheeting or open framing
- 29 or 26 gauge standard
- Minimum roof slope 1:12
  - o Special detail at ridge, eave & sidelap
- Coverage: 29 5/16" (roof) 32" (wall)
- Major Rib Height: 7/8"
- Major Rib Spacing: 2 2/3" o.c.
- Major Rib Configuration: Corrugated
- Fastening: Direct fastened
- Thickness: 29 GA, 26 GA, 24 GA (A606)
- Base Metal: 80 ksi steel