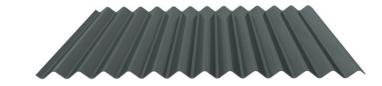

Rolled Steel Products 7/8" Corrugated panels are classically designed exposed fastener panels with multiple coverage and spacing options to choose from. With exceptional durability and unlimited color options, any one of RSP's 7/8" corrugated panels would be the perfect choice for function and creativity. The construction of corrugated panels allows them to follow every curve of your design where needed when installed vertically. And it's suitable for use on both wall and roof applications With corrugated panels your vision is limitless. Tough Bond 3000™ SMP paint system with a 40 year written paint warranty.

## Versatile Metal Roof & Wall Panel

- Choose from Acrylic Coated Galvanized
- Available in a wide variety of Toughbond 3000 colors
- Applies over solid sheeting or open framing
- 29 or 26 gauge standard
- Minimum roof slope 1:12
  - o Special detail at ridge, eave & sidelap
- Coverage: 29 5/16" (roof) 32" (wall)
- Major Rib Height: 7/8"
- Major Rib Spacing: 2 2/3" o.c.
- Major Rib Configuration: Corrugated
- Fastening: Direct fastened
- Thickness: 29 GA, 26 GA, 24 GA (A606)
- Base Metal: 80 ksi steel